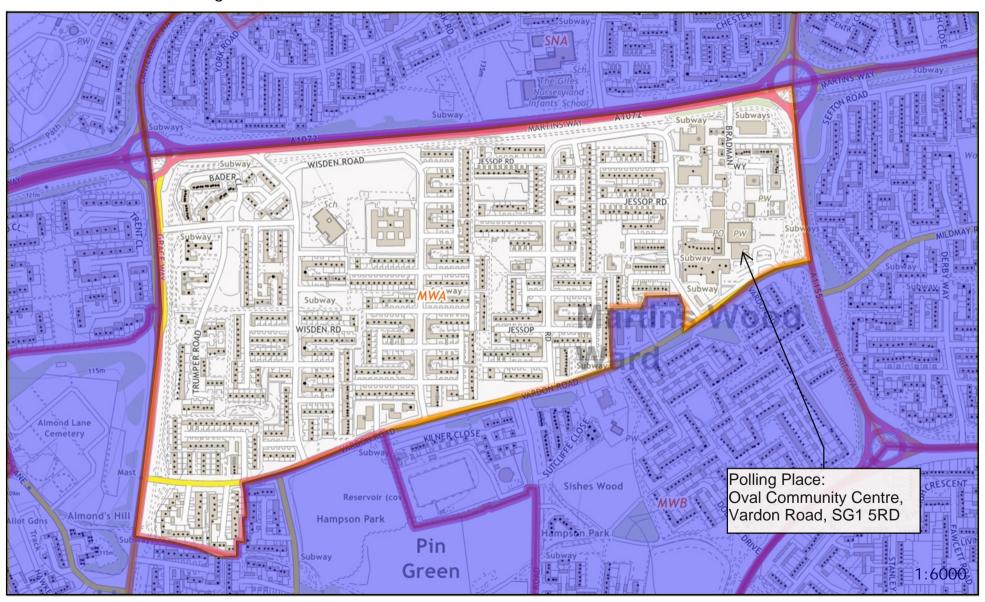

## Polling District MWA -Martins Wood Borough Ward

### **POLLING PLACES**

| Polling District | Polling Place                                      |  |  |
|------------------|----------------------------------------------------|--|--|
| MWA              | Oval Community Centre, Vardon Road, SG1 5RD        |  |  |
| MWB              | Moss Bury Primary School, Webb Rise, SG1 5PA       |  |  |
| MWC              | Martins Wood Primary School, Mildmay Road, SG1 5RT |  |  |
| MWD              | Martins Wood Primary School, Mildmay Road, SG1 5RT |  |  |