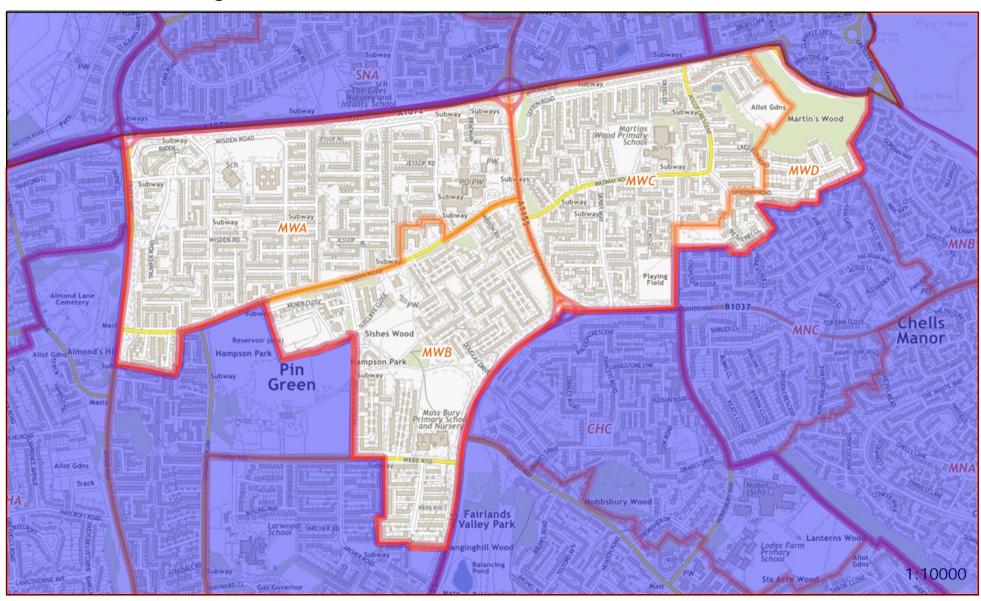

## Stevenage Constituency -Martins Wood Borough Ward

Polling District and Places Review 2023 -

The Polling District designatory letters are referenced in the relevant area. The boundaries are shown edged in orange.

### **MARTINS WOOD WARD**

The map of Martins Wood Ward and individual Polling Districts are available on the following pages. The Ward has four Polling Districts. Details of the reference letters and electorate information are set out below:

#### POLLING DISTRICTS AND STATISTICAL DATA

| Polling District | County Division | Properties | Electors | In Person Voters | Postal Voters |
|------------------|-----------------|------------|----------|------------------|---------------|
| MWA              | Bedwell         | 1280       | 2113     | 1433             | 680           |
| MWB              | Bedwell         | 780        | 1223     | 841              | 382           |
| MWC              | St Nicholas     | 876        | 1516     | 1033             | 483           |
| MWD              | Chells          | 121        | 228      | 157              | 71            |