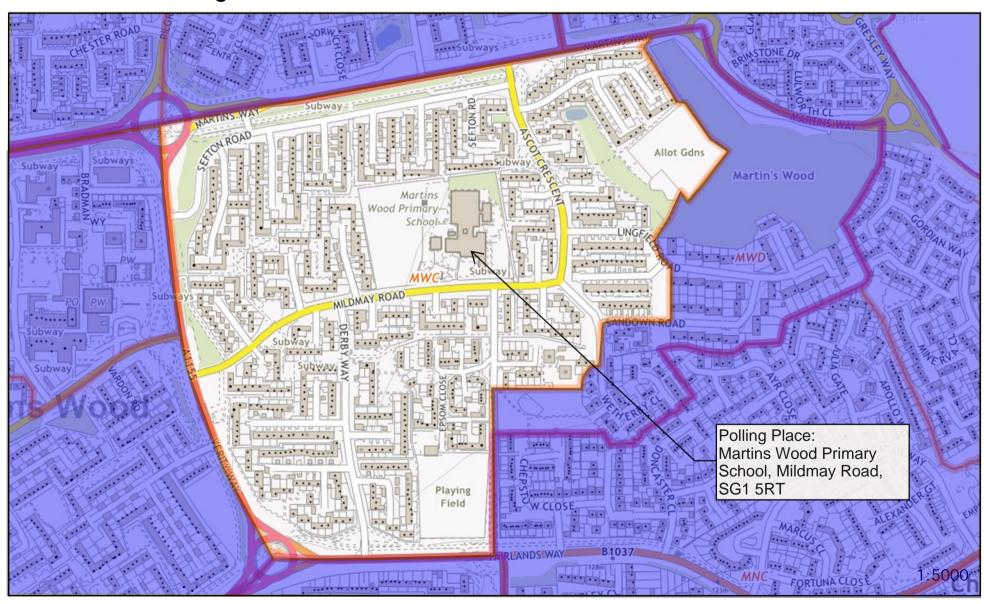

## Polling District MWC -Martins Wood Borough Ward

### **POLLING PLACES**

| Polling District | Polling Place                                      |  |  |
|------------------|----------------------------------------------------|--|--|
| MWA              | Oval Community Centre, Vardon Road, SG1 5RD        |  |  |
| MWB              | Moss Bury Primary School, Webb Rise, SG1 5PA       |  |  |
| MWC              | Martins Wood Primary School, Mildmay Road, SG1 5RT |  |  |
| MWD              | Martins Wood Primary School, Mildmay Road, SG1 5RT |  |  |

# Polling District MWD -Martins Wood Borough Ward

Polling Place: Martins Wood Primary School, Mildmay Road, SG1 5RT (within Polling District MWC)