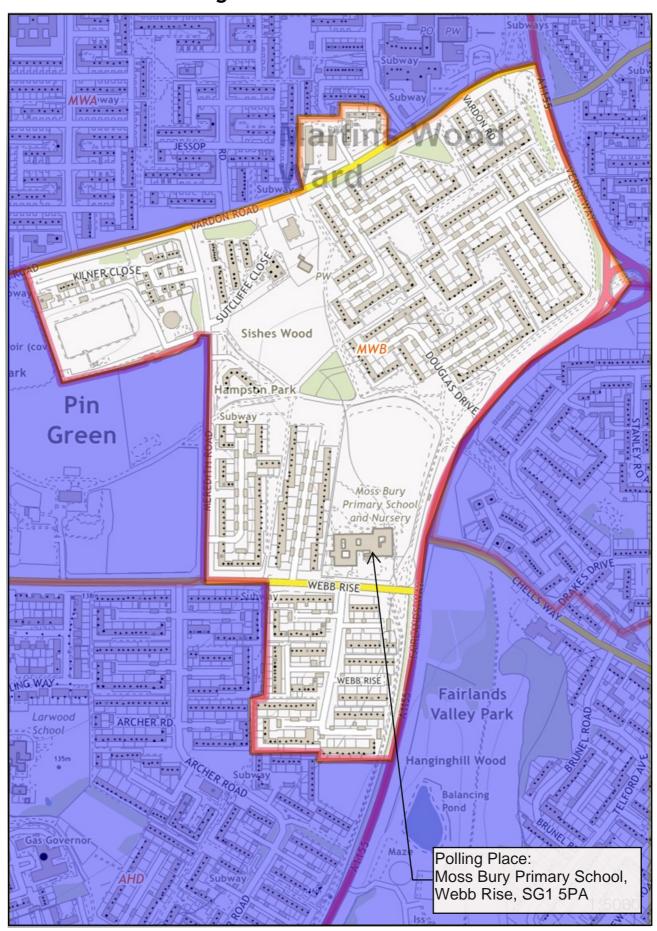

# Polling District MWB - Martins Wood Borough Ward

### **POLLING PLACES**

| Polling District | Polling Place                                      |  |  |
|------------------|----------------------------------------------------|--|--|
| MWA              | Oval Community Centre, Vardon Road, SG1 5RD        |  |  |
| MWB              | Moss Bury Primary School, Webb Rise, SG1 5PA       |  |  |
| MWC              | Martins Wood Primary School, Mildmay Road, SG1 5RT |  |  |
| MWD              | Martins Wood Primary School, Mildmay Road, SG1 5RT |  |  |